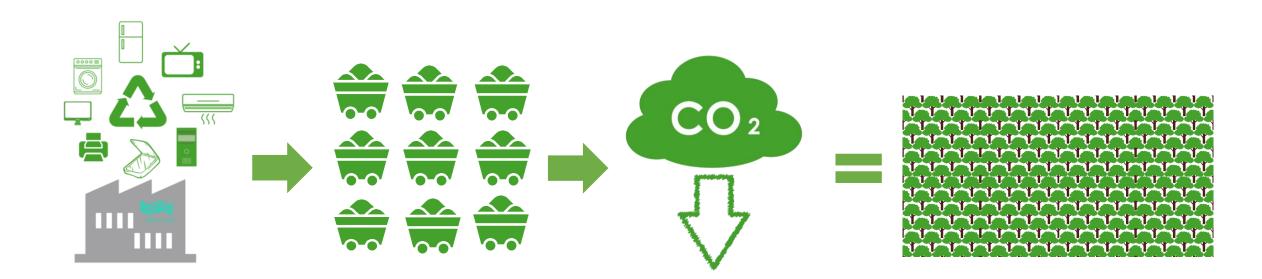

#### Environmental benefits – Carbon saving

Processed over 3,000,000 WEEE (as of Feb 2022)

Recovered more than **61,900** tonnes recyclable components

Saved more than **200,000** tonnes of carbon emissions

CO<sub>2</sub> absorbed by over **8.5** million trees #

#CO² removed by trees in one year = net number of additional trees planted since the concerned building is constructed x Removal Factor (estimated at 23kg / tree)