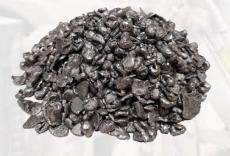

# Recovered secondary raw material (as of Feb 2022)

> 30,000 tonnes of iron

> 6,900 tonnes of copper

> 4,000 tonnes of aluminum

> 14,000 tonnes of plastics