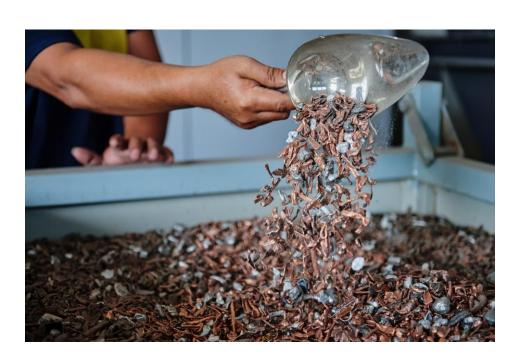

# Recovered secondary raw material (as of Feb 2022)

> 30,000 tonnes of iron

> 6,900 tonnes of copper

> 4,000 tonnes of aluminum

> 14,000 tonnes of plastics