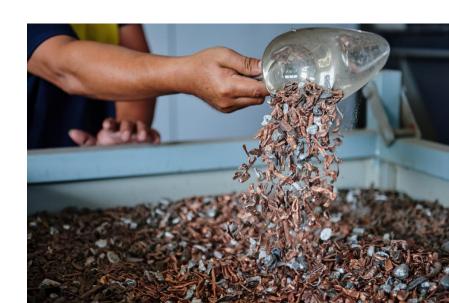

# Recovered secondary raw material (as of Feb 2022)

> 30,000 tonnes of iron

> 6,900 tonnes of copper

> 4,000 tonnes of aluminum

> 14,000 tonnes of plastics