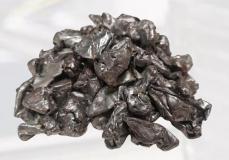

# Recovered secondary raw material (as of Feb 2022)

> 30,000 tonnes of iron

> 6,900 tonnes of copper

> 4,000 tonnes of aluminum

> 14,000 tonnes of plastics