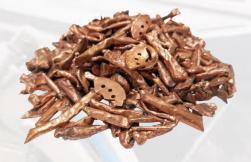

# Recovered secondary raw material (as of Feb 2022)

> 30,000 tonnes of iron

> 6,900 tonnes of copper

> 4,000 tonnes of aluminum

> 14,000 tonnes of plastics