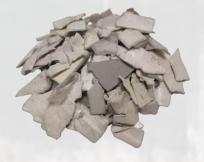

# Recovered secondary raw material (as of Feb 2022)

> 30,000 tonnes of iron

> 6,900 tonnes of copper

> 4,000 tonnes of aluminum

> 14,000 tonnes of plastics