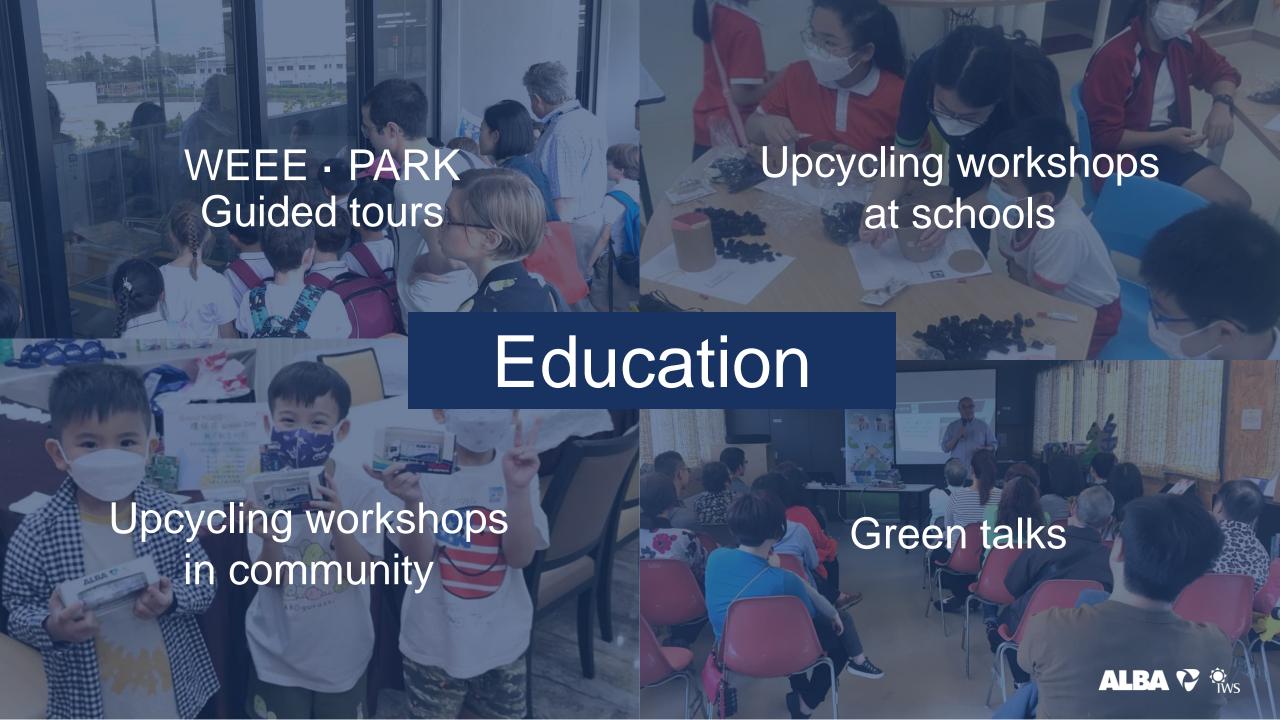

ALBA IWS
handle e-waste
properly?



#### WEEE - PARK layout











## E-waste recycling rate

## Better than 80% achieved

# Recovered secondary raw material (as of Feb 2022)



> 30,000 tonnes of iron



> 6,900 tonnes of copper



> 4,000 tonnes of aluminum



> 14,000 tonnes of plastics



#### Environmental benefits – Carbon saving



Processed over 3,000,000 WEEE (as of Feb 2022)

Recovered more than **61,900** tonnes recyclable components

Saved more than **200,000** tonnes of carbon emissions

CO<sub>2</sub> absorbed by over **8.5** million trees #

#CO² removed by trees in one year = net number of additional trees planted since the concerned building is constructed x Removal Factor (estimated at 23kg / tree)



<sup>\*\*</sup>Based on estimation done by ALBA IWS in Feb 2022

















#### Donation

We refurbish some of the collected appliances and donate to people in need via social workers.



#### WEEE · PARK

Lots P2-P4, EcoPark, 133 Lung Mun Road,

Tuen Mun Area 38, N.T.

**General enquiry:** 2371 2822

**Email:** enquiry@weee.com.hk

**Recycling hotline:** 2676 8888 / 6081 5096 (WhatsApp)



Learn more about us

Let's work towards a zero e-waste Hong Kong!