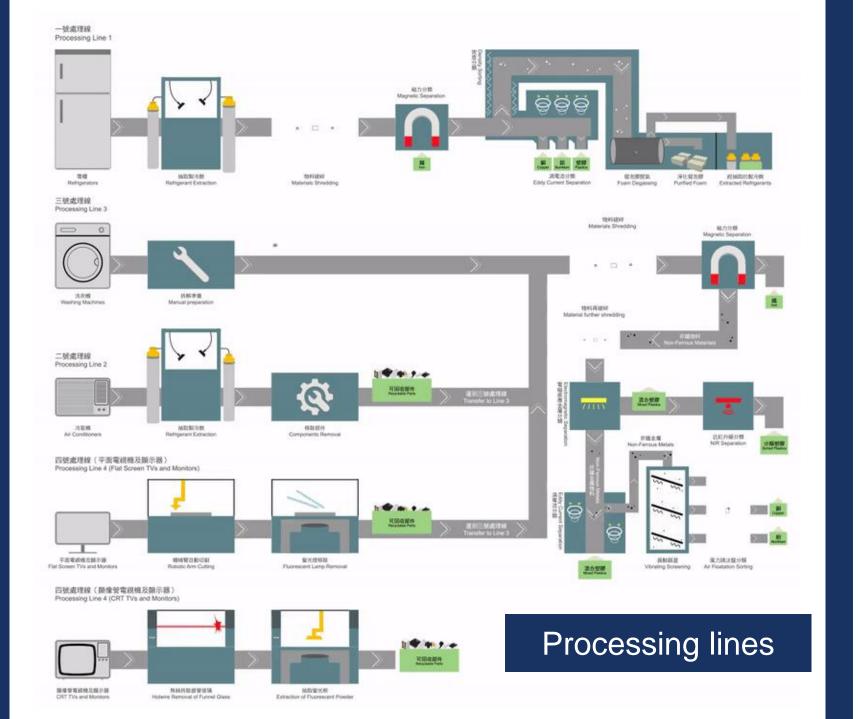

ong) Limited (ALBA IWS)

Regulated e-waste recycling service







### About ALBA IWS

- Joint venture of ALBA Group (a recycling specialist) and Integrated Waste
   Solution Group (a local waste management service provider)
- Government contract agrees on "Design Build Operate Transfer"
- Develop WEEE PARK in Tuen Mun's EcoPark
- Hong Kong's integrated Waste Electrical and Electronic Equipment (WEEE) treatment facility



#### What is WEEE (E-waste) in Hong Kong?

## WEEE: Waste Electrical and Electronic Equipment Currently include 8 types of items in Hong Kong





#### Why should we handle E-waste properly?

 Recover valuable materials from E-waste



 Avoid the improper treatment of hazardous components





How does
ALBA IWS
handle e-waste
properly?



#### WEEE - PARK layout











## E-waste recycling rate

## Better than 80% achieved

# Recovered secondary raw material (as of Feb 2022)



> 30,000 tonnes of iron



> 6,900 tonnes of copper



> 4,000 tonnes of aluminum



> 14,000 tonnes of plastics



#### Environmental benefits – Carbon saving



Processed over 3,000,000 WEEE (as of Feb 2022)

Recovered more than **61,900** tonnes recyclable components

Saved more than **200,000** tonnes of carbon emissions

CO<sub>2</sub> absorbed by over **8.5** million trees #

#CO² removed by trees in one year = net number of additional trees planted since the concerned building is constructed x Removal Factor (estimated at 23kg / tree)



<sup>\*\*</sup>Based on estimation done by ALBA IWS in Feb 2022

















#### Donation

We refurbish some of the collected app