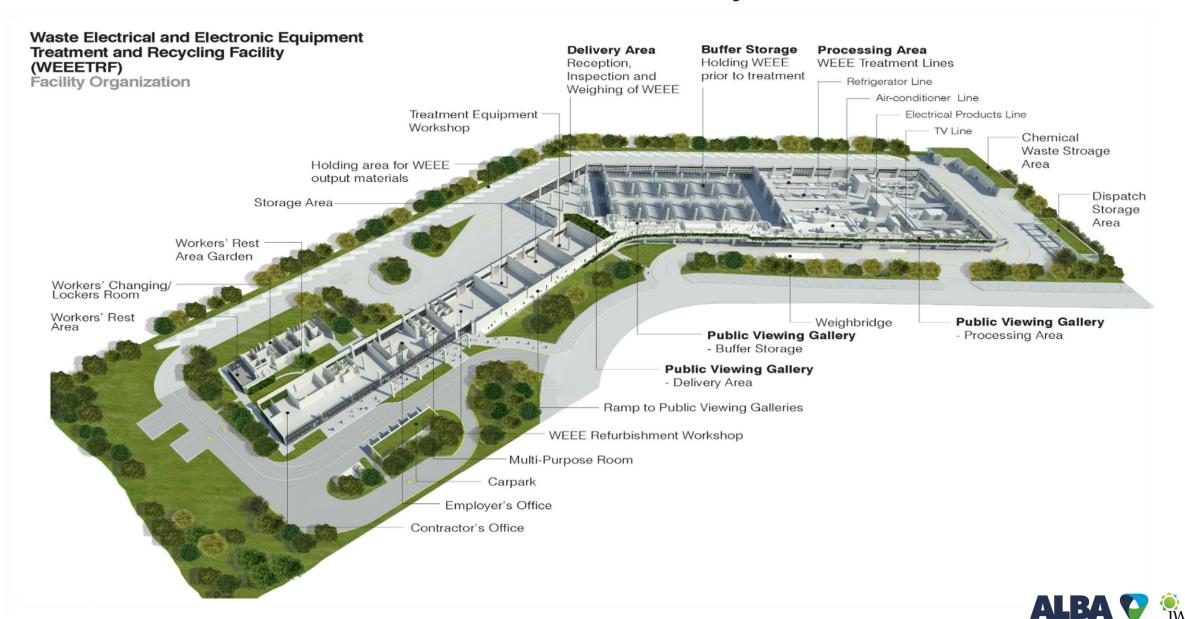

Hong Kong) Limited (ALBA IWS)

Regulated e-waste recycling service







### About ALBA IWS

- Joint venture of ALBA Group (a recycling specialist) and Integrated Waste
   Solution Group (a local waste management service provider)
- Government contract agrees on "Design Build Operate Transfer"
- Develop WEEE PARK in Tuen Mun's EcoPark
- Hong Kong's integrated Waste Electrical and Electronic Equipment (WEEE) treatment facility



#### What is WEEE (E-waste) in Hong Kong?

## WEEE: Waste Electrical and Electronic Equipment Currently include 8 types of items in Hong Kong





#### Why should we handle E-waste properly?

 Recover valuable materials from E-waste



 Avoid the improper treatment of hazardous components





How does
ALBA IWS
handle e-waste
properly?



#### WEEE - PARK layout











## E-waste recycling rate

## Better than 80% achieved

# Recovered secondary raw material (as of Feb 2022)



> 30,000 tonnes of iron



> 6,900 tonnes of copper



> 4,000 tonnes of aluminum



> 14,000 tonnes of plastics



#### Environmental benefits – Carbon saving



Processed over 3,000,000 WEEE (as of Feb 2022)

Recovered more than **61,900** tonnes recyclable components

Saved more than **200,000** tonnes of carbon emissions

CO<sub>2</sub> absorbed by over **8.5** million trees #

#CO² removed by trees in one year = net number of additional trees planted since the concerned building is constructed x Removal Factor (estimated at 23kg / tree)



<sup>\*\*</sup>Based on estimation done by ALBA IWS in Feb 2022

















#### Donation

We refurbish some of the collect